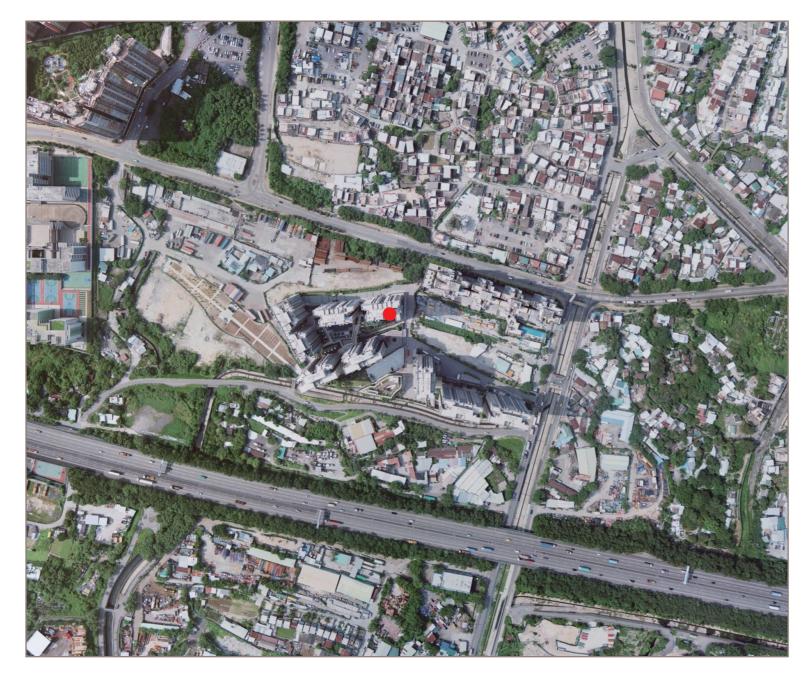

Survey and Mapping Office, Lands Department, The Government of HKSAR © Copyright reserved - reproduction by permission only.

香港特別行政區政府地政總署測繪處C版權所有,未經許可,不得複製。

Adopted from part of the aerial photograph taken by the Survey and Mapping Office of Lands Department at a flying height of 2,500 feet, photo No. CW116291, dated 3/08/2015. 摘錄自地政總署測繪處於2015年8月3日在2,500呎飛行高度拍攝之鳥瞰照片,編號為CW116291。

## ● Location of the Development 發展項目的位置

Notes :

- 1. The aerial photograph is available for free inspection during normal office hours at the sales office.
- 2. Due to technical reasons as a result of the irregular boundary of the Development, the aerial photograph has shown more than the area required under the Residential Properties (First-hand Sales) Ordinance.

## 備註:

- 1. 該鳥瞰照片存於售樓處,於正常辦公時間內供免費查閱。
- 因發展項目的不規則界線引致的技術原因,鳥瞰照片所顯示的範圍 多於《一手住宅物業銷售條例》所要求。